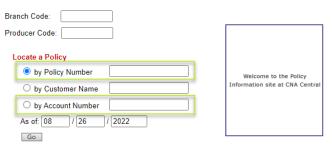

#### **Policy Information**

Locate and view your client's Insurance policy below. You can locate Commercial Package, Workers' Compensation, Commercial Automobile, Commercial Umbrella, Boiler & Machinery, CNA Connect and Life Sciences Product Liability policies by policy number, customer name, or account number.

In this example, the policy number has been entered. Once you hit search, you will be prompted to the policies inquiry page. At the top, you will see an option to View Documents.